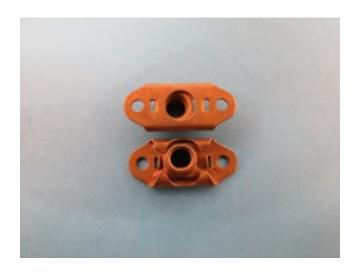

## VINTAGE NUT PLATES

## 2 Lug Floating with Steel Nut & Bracket

| Thread Size | Part Number                      | Alternate PN |
|-------------|----------------------------------|--------------|
| #6-32       | MS21059L06                       |              |
| #6-32       | MS21059L06K (C/Sunk Rivet Holes) |              |
| #8-32       | MS21059-08                       |              |
| #8-32       | MS21059L08                       |              |
| #10-32      | MS21059-3                        |              |
| #10-32      | MS21059L3                        |              |
| 1/4-28      | MS21059-4                        |              |
| 1/4-28      | MS21059L4                        |              |
| 1/4-28      | MS21059L4K (C/Sunk Rivet Holes)  |              |
| 3/8-24      | MS21059L6                        |              |